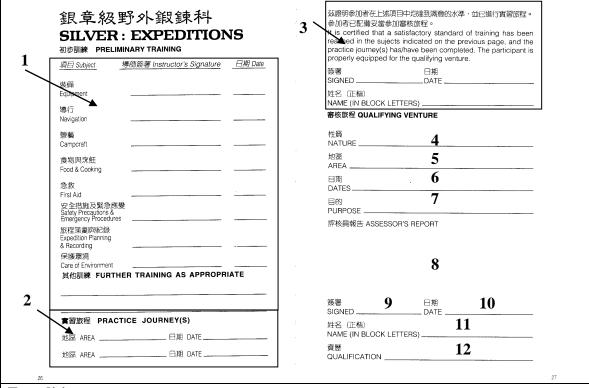

## **Expeditions**

- 1) Signature of the Course Instructor
- 2) Area & Dates of the Practical Journeys Note 1 (e.g. Lantau Island)
- 3) Name, Signature of the Course Instructor Note 2
- 4) Land Expedition (e.g. On Foot or Cycling) / Sea Expedition (e.g. Canoeing)
- 5) 3 Days 2 Nights with at least 40 km Journey (e.g. 30/07/14 01/08/14)
- 6) Dates of the Qualifying Venture
- 7) Purpose
  - (e.g. Environmental Study, Communication Skills, Leadership)
- 8) Brief Comments of Assessor to Candidate
- 9) Signature of Assessor
- 10) Date of Signature
- 11) Name of Assessor in BLOCK letters Note 2
- 12) Qualification of Assessor (e.g. CRS Expedition Instructor, AOA (HKACC), Reg No.: XXX)

Note1 Those who have completed the bronze level expedition of a similar nature are exempted from one of these practice journeys.

Note 2 The Course Instructor shall be a valid CRS silver Level Expedition Instructor or above and shall NOT be the same person of Assessor.