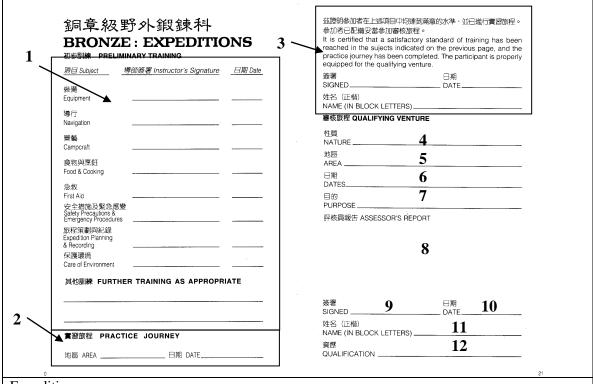

#### **Expeditions**

- 1) Signature of the Course Instructor
- 2) Area (e.g. Lantau Island) & Date of the Practical Journey
- 3) Name, Signature of the Course Instructor
- 4) Land Expedition (e.g. On Foot or Cycling) / Sea Expedition (e.g. Canoeing)
- 5) 2 Days 1 Night with at least 20 km Journey (e.g. 30/07/14 01/08/14)
- 6) Dates of the Qualifying Venture
- 7) Purpose (e.g. Environmental Study, Communication Skills, Leadership)
- 8) Brief Comments of Assessor to Candidate
- 9) Signature of Assessor
- 10) Date of Signature
- 11) Name of Assessor in BLOCK letters Note 1
- 12) Qualification of Assessor (e.g. CRS Expedition Instructor, AOA (HKACC), Reg No.: XXX)

Note 1 Course Instructor shall be a valid CRS Bronze Level Expedition Instructor or above and he/she shall NOT act as Assessor in the same course.